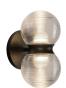

## WALL

EW77209-BK/CR Black/Clear Ribbed Glass

EW77209-BK/OP Black/Opal Matte Glass

#### DESCRIPTION

**PROJECT** 

Embrace the enchanting glow of Peri, where simplicity meets sophistication. With its matte black elegance and clear ribbed or matte opal glass accents, this exterior-rated outdoor wall sconce sets the stage for intimate moments under the stars. Let Peri's integrated LED light guide your path to love, illuminating your outdoor space with a timeless allure.

- Matte Opal or Clear Ribbed Glass options
- Matte Back finish
- Exterior rated for indoor or outdoor use
- Perfect for front doors, garage, or bathroom usage