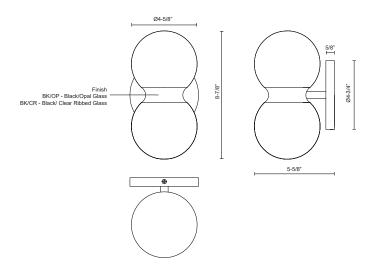

## **SPECIFICATION DETAILS**

| Fixture Dimensions     | W4-5/8" x H8-7/8" x E5-5/8"                                |
|------------------------|------------------------------------------------------------|
| Height from center     | 4-1/2"                                                     |
| Light Source           | AC LED Module                                              |
| Wattage                | 11W                                                        |
| Total Lumens           | 850lm                                                      |
| Delivered Lumens       | BK/CR-300Im*; BK/OP-270Im*;                                |
| Voltage                | 120V                                                       |
| Color Temperature      | 3000K                                                      |
| CRI (Ra)               | 90CRI                                                      |
| Optional Color Temps   | 2700K - 5000K Available, Minimum Order Quantities<br>Apply |
| LED Rated Life         | 50,000 hours                                               |
| Dimming                | 100% - 10%, ELV Dimmer (Not Included)                      |
| Diffuser Details       | Frosted PC                                                 |
| Glass Details          | Clear Ribbed Glass; Opal Glass;                            |
| Location               | Wet                                                        |
| Illumination Direction | Up/Down                                                    |
| Mounting Style         | Wall Mount, All Orientation                                |
| Canopy Dimensions      | D4-3/4" x E5/8"                                            |
| Material               | Aluminum + Glass                                           |
| Paint Finish           | BK02                                                       |